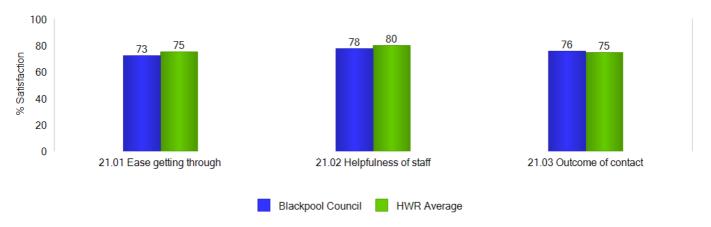

#### COMPARISON WITH HWR AVERAGE

This graph shows Blackpool Council satisfaction scores for handling enquiries and complaints with recycling centres compared with the HWR Survey Average scores