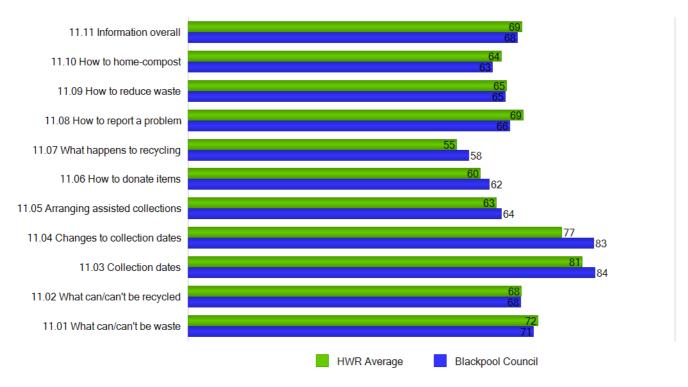

#### COMPARISON WITH HWR AVERAGE

This graph shows Blackpool Council satisfaction scores with information on collection compared with the HWR Survey Average scores