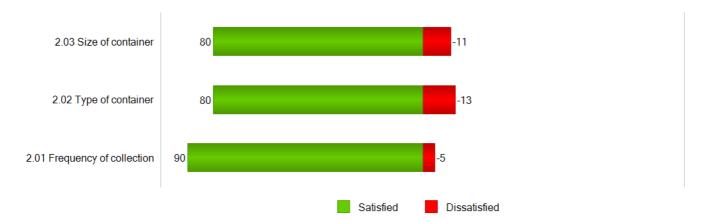

#### **NET SATISFACTION**

This graph shows the percentage of Blackpool Council respondents that were very or fairly satisfied with Recycling Collection against those that were fairly or very dissatisfied (uses unweighted data).

#### RESPONSE ANALYSIS

This graph shows a breakdown of the Blackpool Council resident responses to the Recycling Collection questions