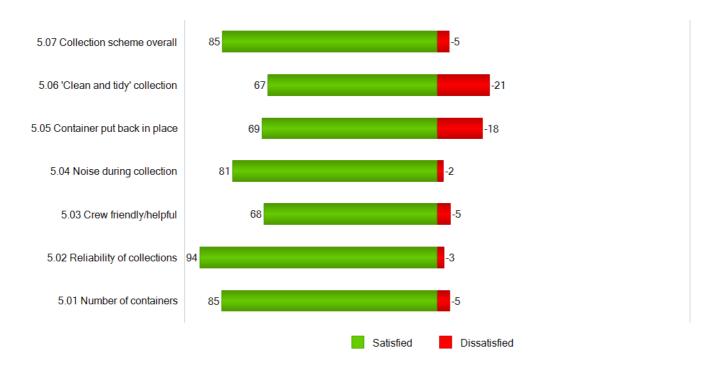

#### Q5 Thinking about collection in general, how satisfied or dissatisfied are you with the following ...?

#### **NET SATISFACTION**

This graph shows the percentage of Blackpool Council respondents that were very or fairly satisfied with Collection generally against those that were fairly or very dissatisfied (uses unweighted data)