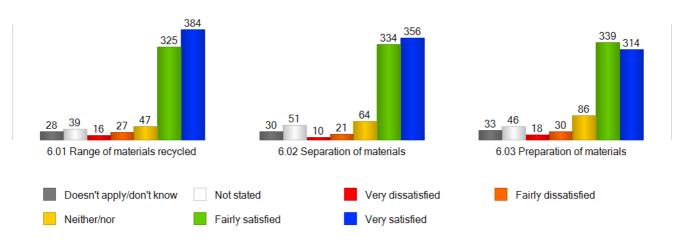

#### RESPONSE ANALYSIS

This graph shows a breakdown of the Blackpool Council resident responses to the Recycling Collection questions

7. RECYCLING BEHAVIOUR & ATTITUDES