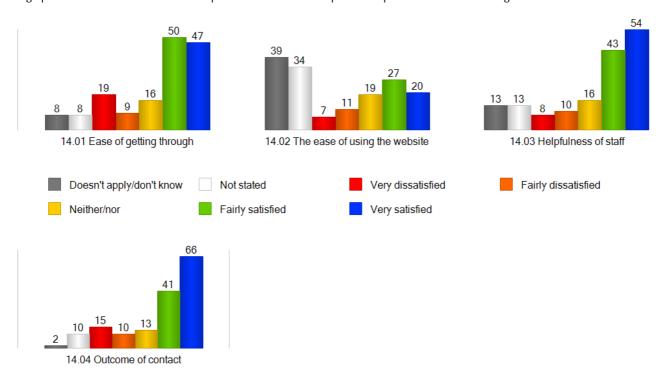

#### RESPONSE ANALYSIS

These graphs show a breakdown of the Blackpool Council resident responses to questions about contacting the Council

11. Use of Recycling Centre

Q15 Thinking about the last 12 months or so, how often if at all would you say you, or members of your household, have typically taken waste and recycling to household waste and recycling centres?