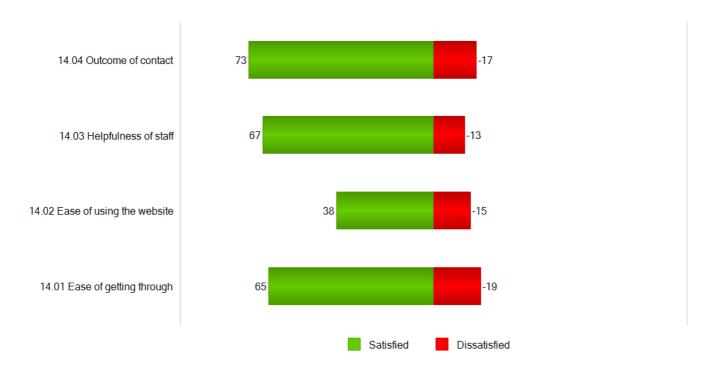

#### **NET SATISFACTION**

This graph shows the percentage of Blackpool Council respondents that were very or fairly satisfied with the handling of enquiries and complaints against those that were fairly or very dissatisfied (uses unweighted data)

10. Collection Enquiries/Complaints