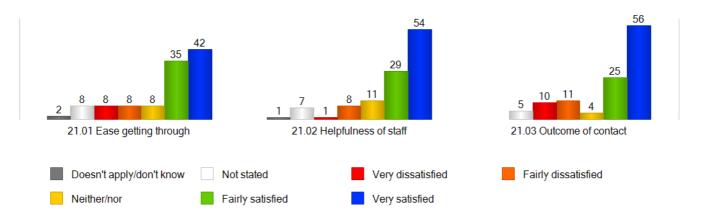

#### RESPONSE ANALYSIS

This graph shows a breakdown of the Blackpool Council resident responses to the contacting the council

16. REDUCING WASTE