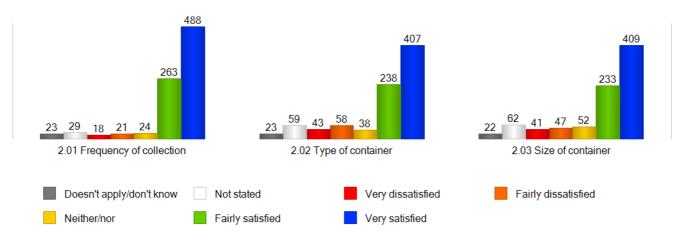

#### RESPONSE ANALYSIS

This graph shows a breakdown of the Blackpool Council resident responses to the Recycling Collection questions