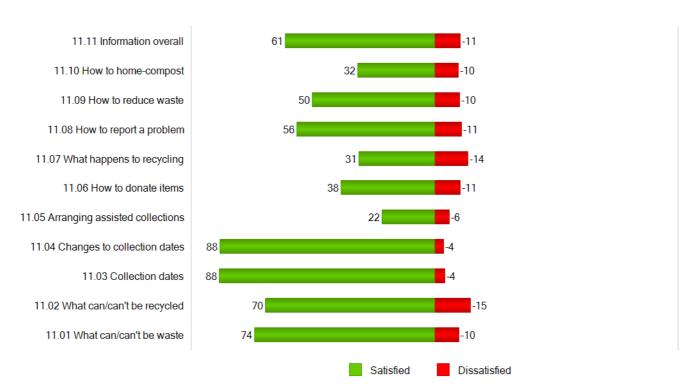

#### **NET SATISFACTION**

This graph shows the percentage of Blackpool Council respondents that were very or fairly satisfied with information of collection against those that were fairly or very dissatisfied (uses unweighted data)