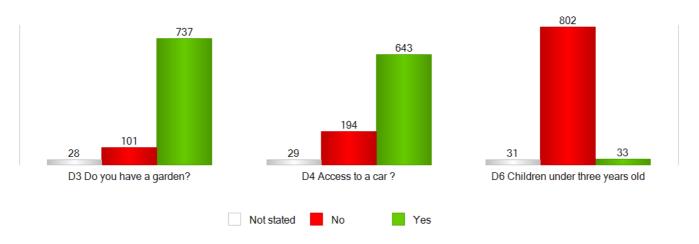

#### D3 GARDEN, D4 CAR OWNER, D6 CHILDREN UNDER THREE

This graph shows the proportion of Blackpool Council respondents that have a garden, that own a car and that have children under three.