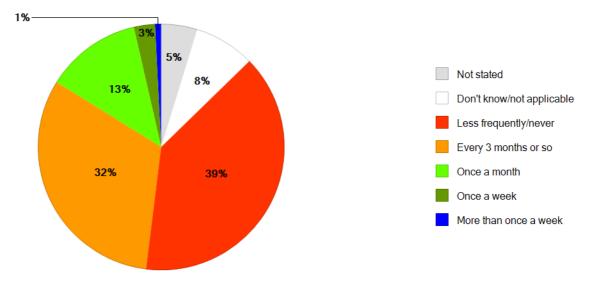

This pie chart shows a breakdown of the Blackpool Council resident responses to using household waste recycling centres

12. RECYCLING CENTRES IN GENERAL

Q16 THINKING ABOUT HOUSEHOLD WASTE RECYCLING CENTRES HOW SATISFIED OR DISSATISFIED ARE YOU WITH THE FOLLOWING ...?