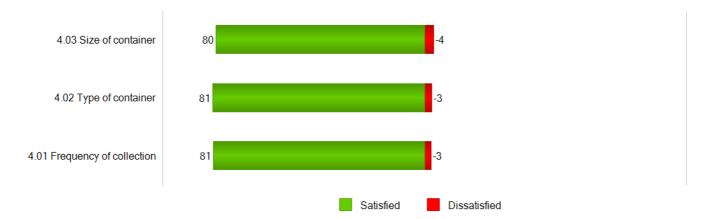

#### **NET SATISFACTION**

This graph shows the percentage of Blackpool Council respondents that were very or fairly satisfied with Garden Waste Collection against those that were fairly or very dissatisfied (uses unweighted data)

#### RESPONSE ANALYSIS

This graph shows a breakdown of the Blackpool Council resident responses to the Garden Waste Collection questions

4. Garden Waste Collection

Q4a The Council is considering excluding garden waste form its standard collection service. In principal, would you be willing or not to pay a subscription fee to have garden waste collected form your