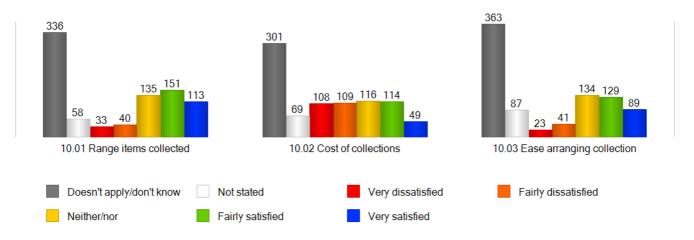

#### RESPONSE ANALYSIS

This graph shows a breakdown of the Blackpool Council resident responses to the Bulky Waste Collection questions

9. Information on Collection