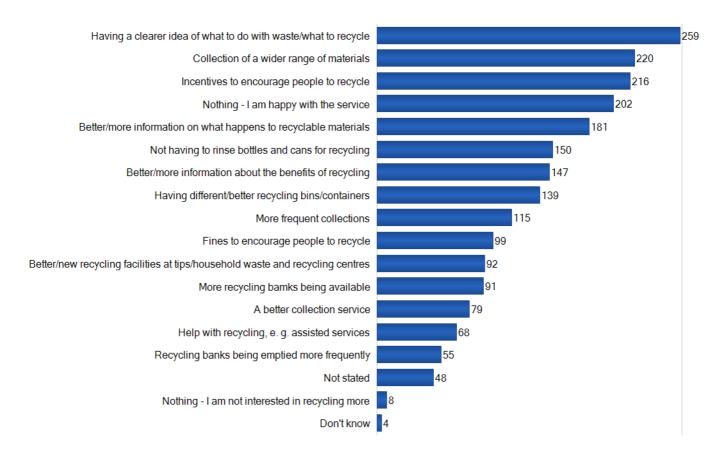

#### Qq What if anything would persuade you personally to recycle more ...?

#### RESPONSE ANALYSIS

This graph shows a breakdown of the Blackpool Council responses to the questions on what would persuade residents to recycling more

8. Bulky Waste Collection

Q10 THINKING ABOUT BULKY WASTE E.G. FURNITURE, LARGE ELECTRICAL APPLIANCES, HOW SATISFIED OR DISSATISFIED ARE YOU WITH THE FOLLOWING ...?