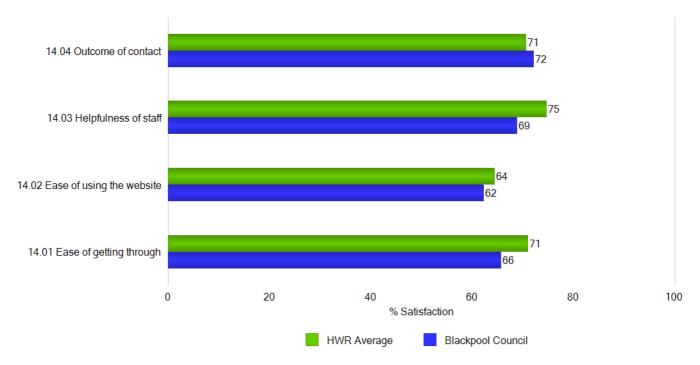

#### COMPARISON WITH HWR AVERAGE

This graph shows Blackpool Council satisfaction scores for the handling of enquiries and complaints compared with the HWR Survey Average scores

#### **NET SATISFACTION**

This graph shows the percentage of Blackpool Council respondents that were very or fairly satisfied with the handling of enquiries and complaints against those that were fairly or very dissatisfied (uses unweighted data)