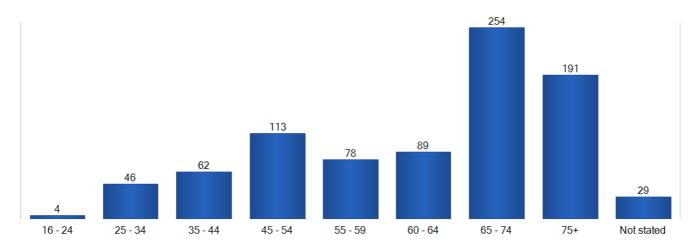

#### D1 AGE GROUPS

This graph shows a breakdown of the Blackpool Council respondents by age group