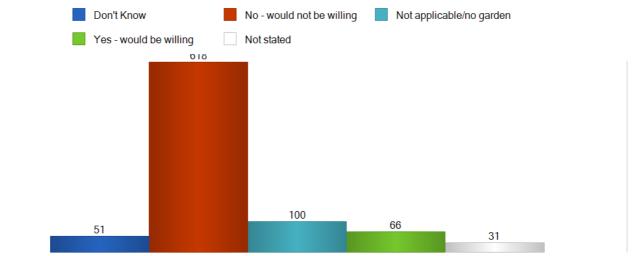

#### RESPONSE ANALYSIS

This graph shows a breakdown of the Blackpool Council resident responses to the Garden Waste Collection questions

4. Garden Waste Collection

Q4a The Council is considering excluding garden waste form its standard collection service. In principal, would you be willing or not to pay a subscription fee to have garden waste collected form your

#### RESPONSE ANALYSIS

4a.01 Garden Waste Subscription

5. COLLECTION IN GENERAL