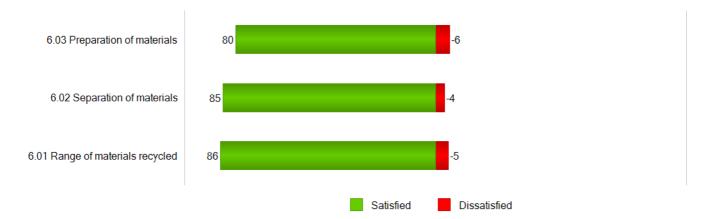

#### **NET SATISFACTION**

This graph shows the percentage of Blackpool Council respondents that were very or fairly satisfied with recycling generally against those that were fairly or very dissatisfied (uses unweighted data)