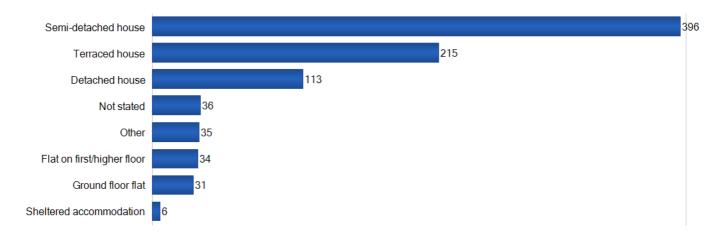

#### D<sub>5</sub> Address

This graph shows a breakdown of the Blackpool Council respondents by type of address