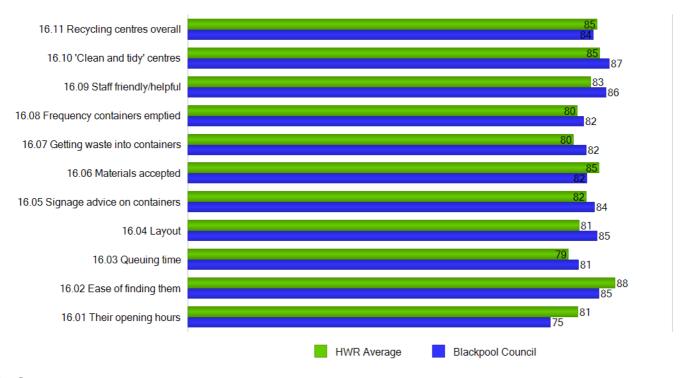

#### COMPARISON WITH HWR AVERAGE

This graph shows Blackpool Council satisfaction scores with recycling centres compared with the HWR Survey Average scores