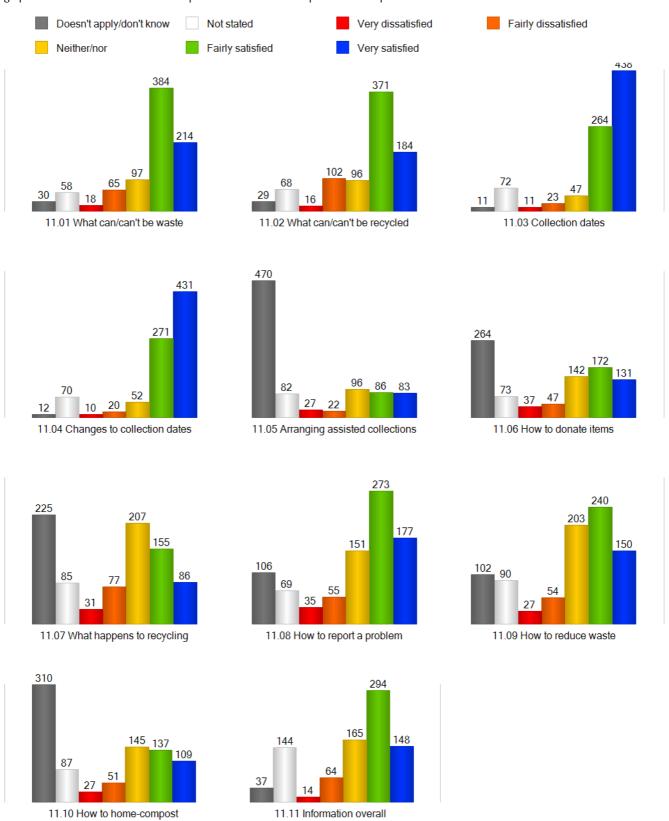

#### Q11 How satisfied or dissatisfied are you with the amount of information available on the following?

#### RESPONSE ANALYSIS

This graph shows a breakdown of the Blackpool Council resident responses to the questions about the amount of information available

9. Information on Collection