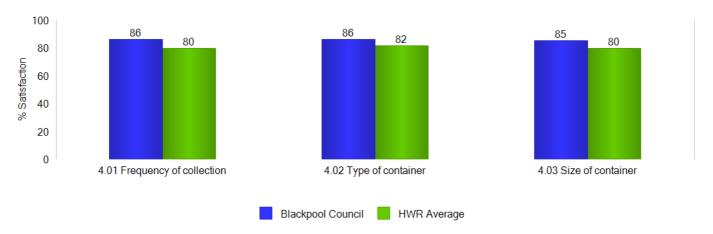

#### COMPARISON WITH HWR AVERAGE

This graph shows Blackpool Council satisfaction scores for Garden Waste Collection compared with the HWR Survey Average scores.