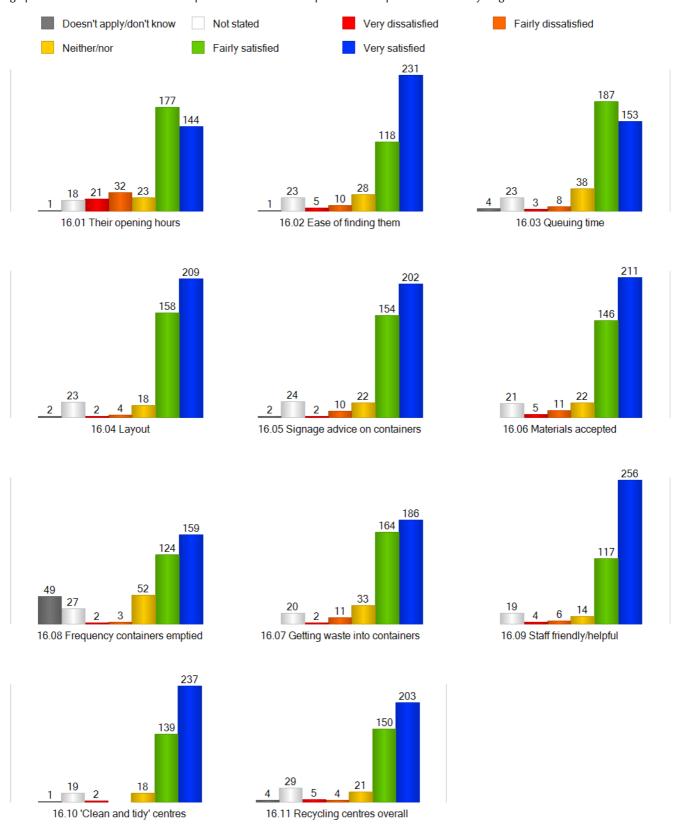

#### RESPONSE ANALYSIS

This graph shows a breakdown of the Blackpool Council resident responses to the questions about recycling centres

13. WHY USE RECYCLING CENTRES

Q17 Which of these possible reasons, if any, best explains why you or members of your household use waste and recycling centres?