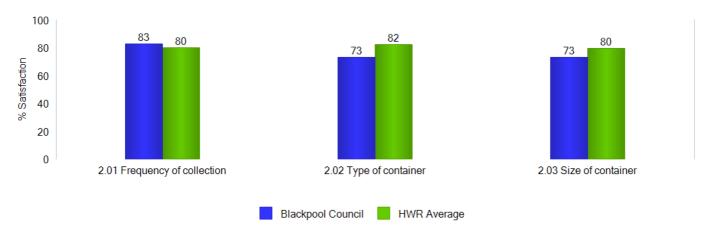

#### 3. RECYCLING WASTE COLLECTION

Q2 THINKING ABOUT THE COLLECTION OF RECYCLING (E.G. PAPER, CANS, PLASTIC BOTTLES) FROM YOUR HOME, HOW SATISFIED OR DISSATISFIED ARE YOU WITH THE FOLLOWING ...?

#### COMPARISON WITH HWR AVERAGE

This graph shows Blackpool Council satisfaction scores for Recycling Collection compared with the HWR Survey Average scores