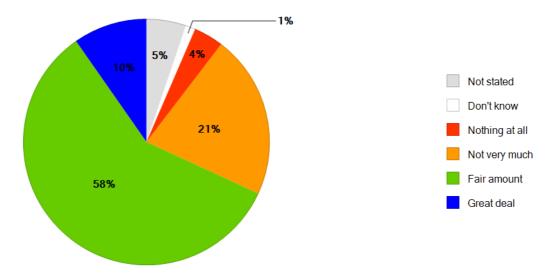

# Q22 How much if anything do you feel you know about how to reduce the amount of waste you/your household produces?

This pie chart shows a breakdown of the Blackpool Council resident responses to knowing how to reduce the amount of waste their household generates