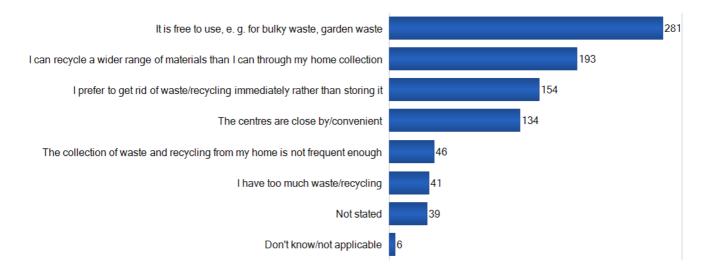

This graph shows a breakdown of the Blackpool Council responses on reasons for using household waste recycling centres

14. Information on Recycling Centres