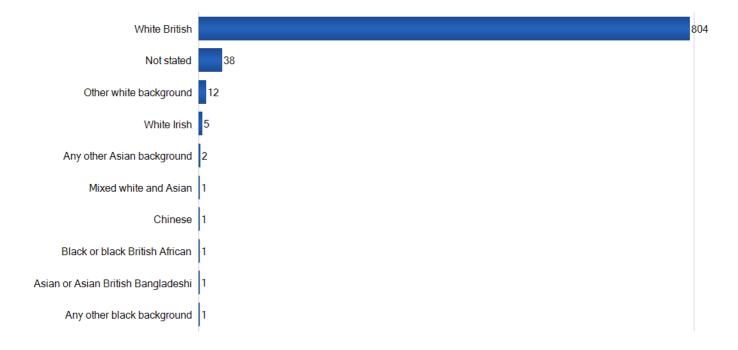

#### D<sub>7</sub> ETHNICITY

This graph shows a breakdown of the Blackpool Council respondents by ethnic group