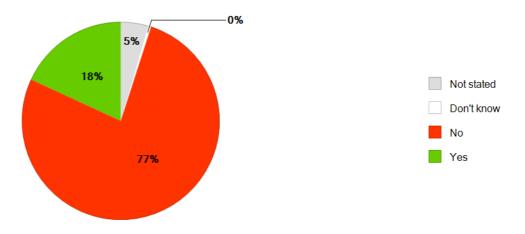

# Q13 In the last 12 months have you contacted your council to make a complaint or enquiry about waster/recycling collections from your home?

This pie chart shows a breakdown of the Blackpool Council residents contacting the local council to make a complaint or enquiry about waste/recycling collections from their home