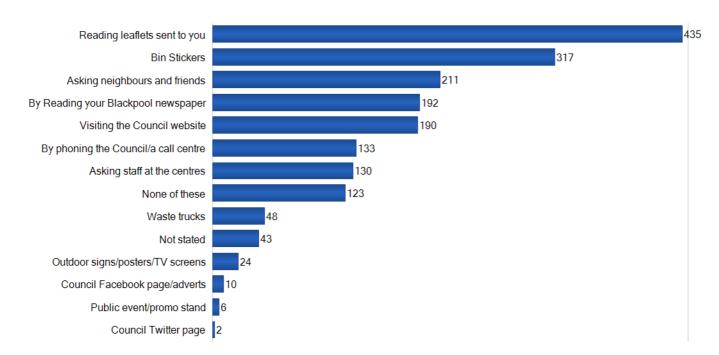

# Q12 Which, if any, of these methods have you ever used to find out about collection of waste/recycling from your home?

This graph shows a breakdown of the Blackpool Council responses on methods used to find out about collection of waste /recycling from the home