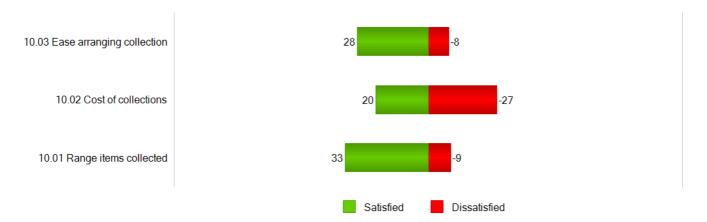

#### **NET SATISFACTION**

This graph shows the percentage of Blackpool Council respondents that were very or fairly satisfied with Bulky Waste Collection against those that were fairly or very dissatisfied (uses unweighted data)