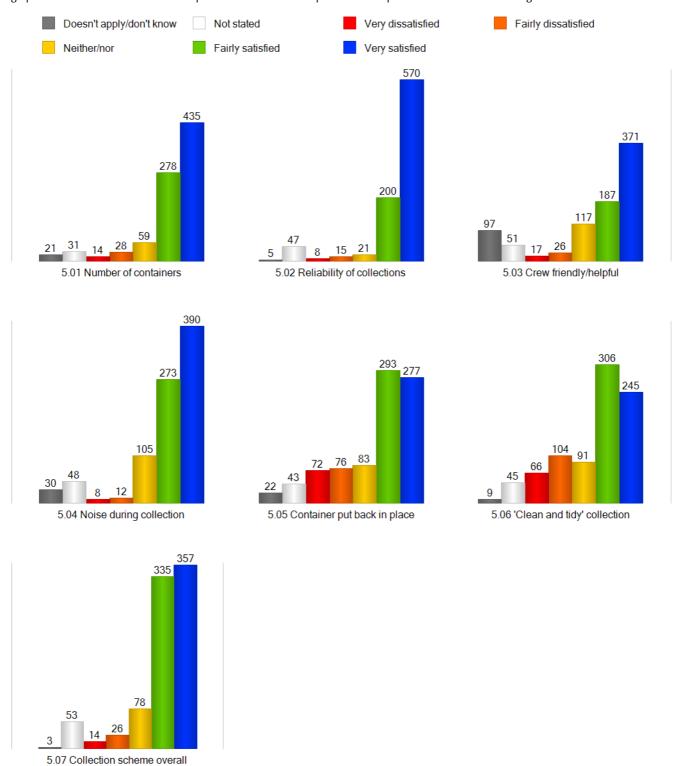

#### 5. COLLECTION IN GENERAL

#### RESPONSE ANALYSIS

This graph shows a breakdown of the Blackpool Council resident responses to the questions about Collection in general