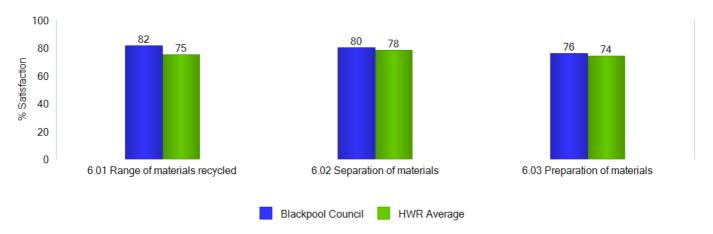

tion generally compared with the HWR Survey Average scores



#### **NET SATISFACTION**

This graph shows the percentage of Blackpool Council respondents that were very or fairly satisfied with Collection generally against those that were fairly or very dissatisfied (uses unweighted data)



#### 5. COLLECTION IN GENERAL



#### RESPONSE ANALYSIS

This graph shows a breakdown of the Blackpool Council resident responses to the questions about Collection in general



#### 6. RECYCLING IN GENERAL



Q6 Thinking about the collection of materials for recycling from your home, how satisfied or dissatisfied are you with the following ...?

#### COMPARISON WITH HWR AVERAGE

This graph shows Blackpool Council satisfaction scores for recycling generally compared with the HWR Survey Average scores



#### **NET SATISFACTION**

This graph shows the percentage of Blackpool Council respondents that were very or fairly satisfied with recycling generally against those that were fairly or very dissatisfied (uses unweighted data)



#### RESPONSE ANALYSIS

This graph shows a breakdown of the Blackpool Council resident responses to the Recycling Collection questions



7. RECYCLING BEHAVIOUR & ATTITUDES



#### Q7 How often if at all do you do the following ...?

#### RESPONSE ANALYSIS

The graphs below show a breakdown of the Blackpool Council resident responses to the questions on recycling



Q8 How often if at all, do you use local recycling banks for small items such as glass bottles, paper and textiles?

#### RESPONSE ANALYSIS

This pie chart shows a breakdown of the Blackpool Council