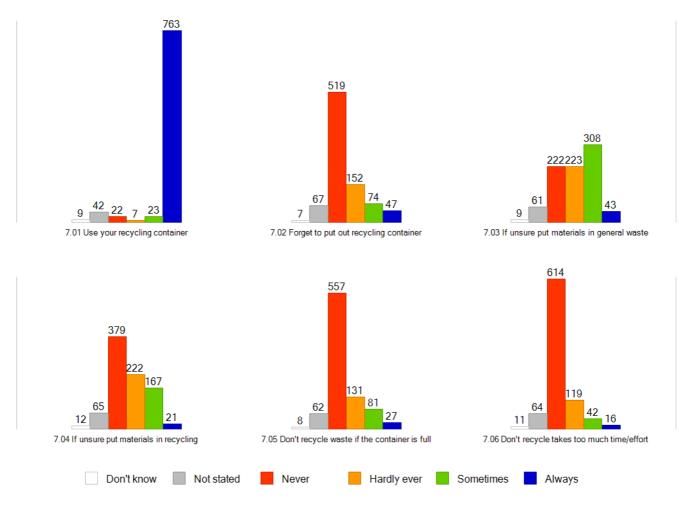

#### Q7 How often if at all do you do the following ...?

#### RESPONSE ANALYSIS

The graphs below show a breakdown of the Blackpool Council resident responses to the questions on recycling

Q8 How often if at all, do you use local recycling banks for small items such as glass bottles, paper and textiles?