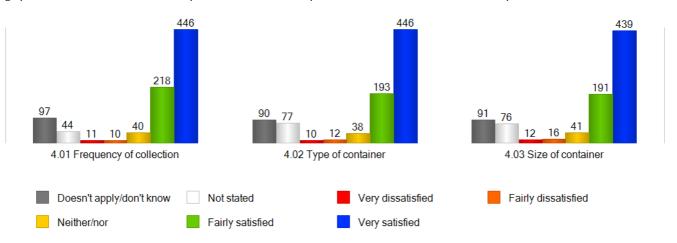

#### 4. GARDEN WASTE COLLECTION

Q4 Thinking about collection of garden waste from your home, how satisfied or dissatisfied are you with the following ...?

#### RESPONSE ANALYSIS

This graph shows a breakdown of the Blackpool Council resident responses to the Garden Waste Collection questions

4. Garden Waste Collection

Q4a The Council is considering excluding garden waste form its standard collection service. In principal, would you be willing or not to pay a subscription fee to have garden waste collected form your