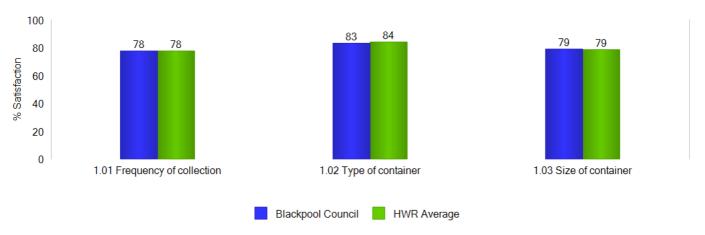

#### 2. GENERAL WASTE COLLECTION

Q1 THINKING ABOUT GENERAL WASTE (RUBBISH) COLLECTION FROM YOUR HOME, HOW SATISFIED OR DISSATISFIED ARE YOU WITH THE FOLLOWING ...?

#### COMPARISON WITH HWR AVERAGE

This graph shows Blackpool Council satisfaction scores for General Waste Collection compared with the HWR Survey Average scores