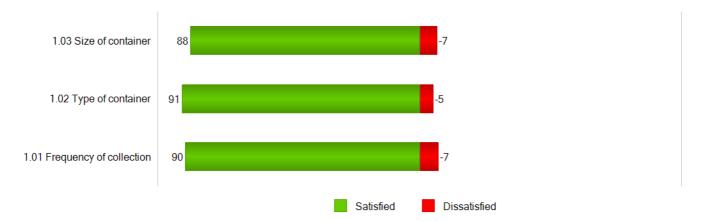

#### **NET SATISFACTION**

This graph shows the percentage of Blackpool Council respondents that were very or fairly satisfied with General Waste Collection against those that were fairly or very dissatisfied (uses unweighted data)