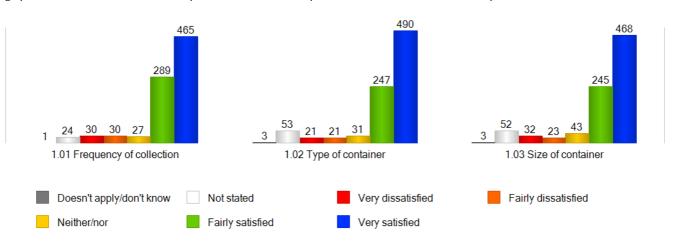

#### RESPONSE ANALYSIS

This graph shows a breakdown of the Blackpool Council resident responses to General Waste Collection questions