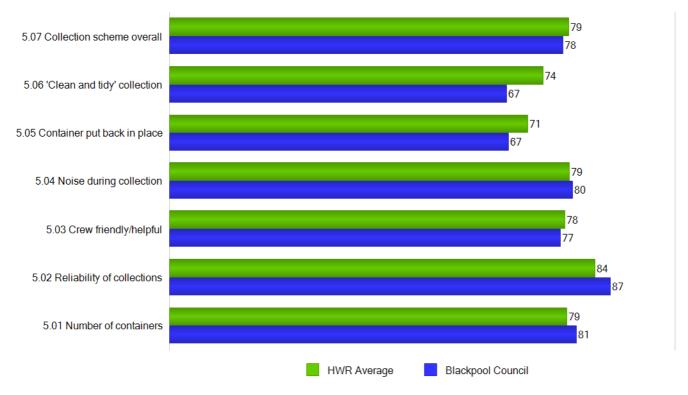

#### Q5 Thinking about collection in general, how satisfied or dissatisfied are you with the following ...?

#### COMPARISON WITH HWR AVERAGE

This graph shows Blackpool Council satisfaction scores with Collection generally compared with the HWR Survey Average scores