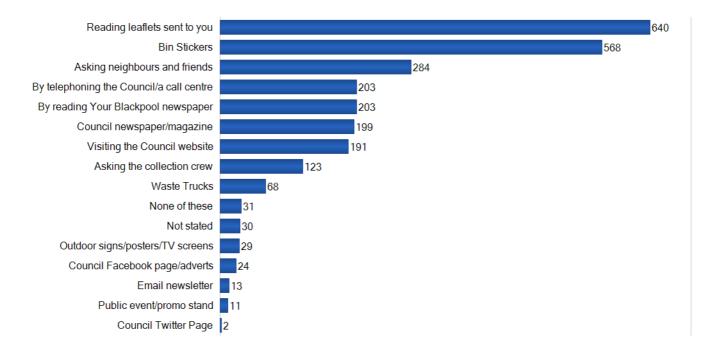

# Q12 Which, if any, of these methods have you ever used to find out about collection of waste/recycling from your home?

This graph shows a breakdown of the Blackpool Council responses on methods used to find out about collection of waste /recycling from the home