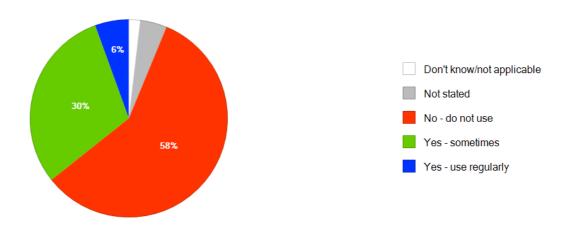

#### RESPONSE ANALYSIS

The graphs below show a breakdown of the Blackpool Council resident responses to the questions on recycling

Q8 How often if at all, do you use local recycling banks for small items such as glass bottles, paper and textiles?

#### RESPONSE ANALYSIS

This pie chart shows a breakdown of the Blackpool Council resident responses to using local recycling banks

7. RECYCLING BEHAVIOUR & ATTITUDES