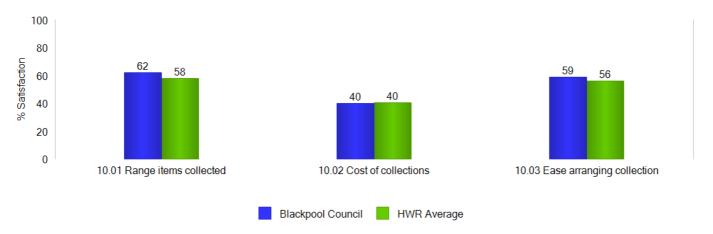

#### COMPARISON WITH HWR AVERAGE

This graph shows Blackpool Council satisfaction scores for Bulk Waste Collection compared with the HWR Survey Average scores