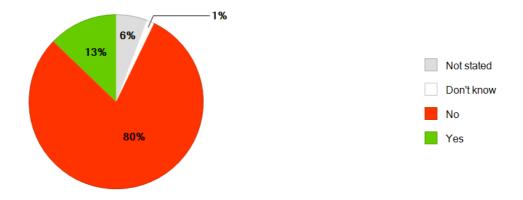

# Q13 In the last 12 months have you contacted your council to make a complaint or enquiry about waster/recycling collections from your home?

This pie chart shows a breakdown of the Blackpool Council residents contacting the local council to make a complaint or enquiry about waste/recycling collections from their home