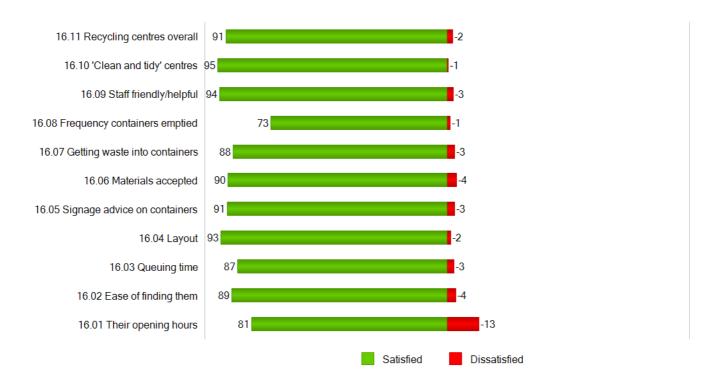

#### **NET SATISFACTION**

This graph shows the percentage of Blackpool Council respondents that were very or fairly satisfied with recycling centres against those that were fairly or very dissatisfied (uses unweighted data)

#### 12. RECYCLING CENTRES IN GENERAL

#### RESPONSE ANALYSIS

This graph shows a breakdown of the Blackpool Council resident responses to the questions about recycling centres

13. WHY USE RECYCLING CENTRES

Q17 Which of these possible reasons, if any, best explains why you or members of your household use waste and recycling centres?