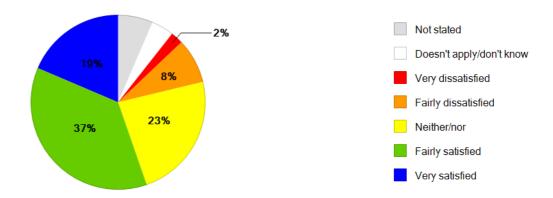

# Q18 How satisfied or dissatisfied are you with the availability of information for households about local household recycling centres

This pie chart shows a breakdown of the Blackpool Council resident responses to the availability of information on local household waste recycling centres