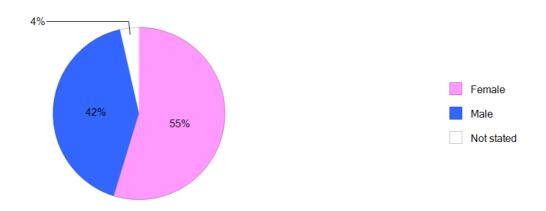

#### D<sub>2</sub> Gender

This graph shows a breakdown of the Blackpool Council respondents by gender