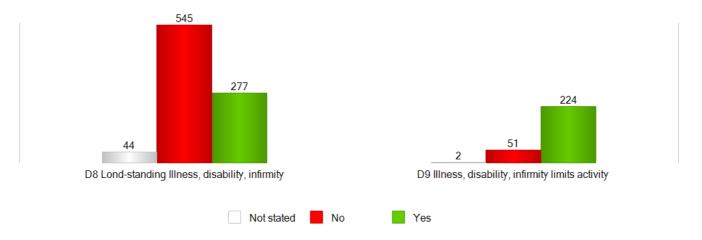

#### D8 & D9 Long standing illness, disability or infirmity

This graph shows the proportion of Blackpool Council respondents with a long standing illness, disability or infirmity and whether that limits their activities